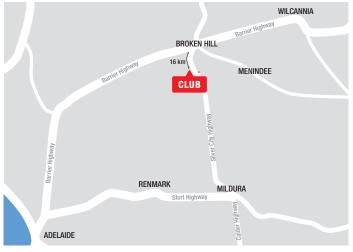

|
| SECRETARY              | Cassie McEvoy  | 0437 237 955                        | Cassiemcevoy2@gmail.com               |
| TREASURER              | Peter Hoare    | 0417 805 556                        |                                       |
| ASSISTANT<br>TREASURER | Brian Hoare    | 08 8087 7568                        |                                       |
| MAILING ADDRESS        |                | PO Box 106, BROK                    | EN HILL NSW 2880                      |
| CLUB LOCATION          |                | 16kms from GPO of (Wentworth & Mile | on Silver City Highway<br>dura Roads) |
| CLUB FACILITIES        |                | Camping permitte<br>BBQ available.  | ed. Toilets/showers, kitchen,         |

TELEPHONE EMAIL/FAX

**BROKEN HILL** 



| COFFS HARBOUR                  |                | TELEPHONE                                                                                                    | EMAIL/FAX                 |
|--------------------------------|----------------|--------------------------------------------------------------------------------------------------------------|---------------------------|
|                                |                |                                                                                                              |                           |
| PRESIDENT                      | Phillip Nelson | 0428 552 169                                                                                                 | shedoya@westnet.com.au    |
| VICE PRESIDENT                 |