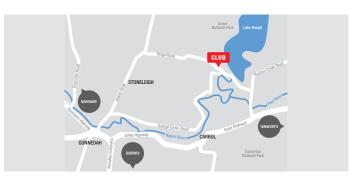

SATURDAY 3RD - MAIN EVENT DAY 1 STARTS 8.30AM 102 OF 204 TARGET CHAMPIONSHIP

SUNDAY 4TH - MAIN EVENT DAY 2
STARTS 8.30AM
FINAL 102 TARGETS OF CHAMPIONSHIP

Gunnedah Sporting Clays 1416 Bulga Road, Nr Keepit Dam, NSW