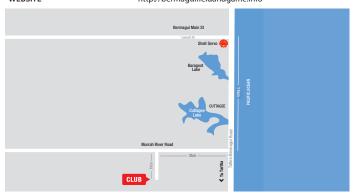

| PRESIDENT            | Neville Brady       | (02) 6493 3103 (bh)                                                               | niftynevb@yahoo.com.au                  |  |
|----------------------|---------------------|-----------------------------------------------------------------------------------|-----------------------------------------|--|
| PRESIDENT            |                     | 0418 168 207                                                                      | mitynevb@yanoo.com.au                   |  |
| VICE PRESIDENT       | Mario Magrin        | (02) 6493 4228<br>0407 528 420                                                    | mario.magrin@ccamitil.com               |  |
| SECRETARY            | Jon Theobald        | 0415 982 063                                                                      | secretary@bermaguifieldandgame.<br>info |  |
| TREASURER            | Patrick Jubb        | 0408 489 642                                                                      | Ptjubb1@bigpond.com                     |  |
|                      | Michelle<br>Dedlefs | 0403 497 738                                                                      | stitchconnection23@gmail.com            |  |
| COMMITTEE            | Robert Shaw         | 0422 528 352                                                                      | robshaw3@bigpond.com                    |  |
|                      | Tony Crome          | 0487 268 224                                                                      | tonc224@gmail.com                       |  |
|                      | Michael Platts      | 0417 479 053                                                                      | michaelplatts@bigpond.com               |  |
| PUBLICITY<br>OFFICER | Barry Dunn          | 0458 490 187                                                                      | b.r.dunn@bigpond.net.au                 |  |
| MAILING<br>ADDRESS   |                     | PO Box 3, BERMAGUI NSW 2546                                                       |                                         |  |
| RANGE<br>LOCATION    |                     | Murrah River Road, BERMAGUI                                                       |                                         |  |
| CLUB FACILITIES      |                     | Lunch, morning & afternoon tea included with noms,<br>Limited camping facilities. |                                         |  |