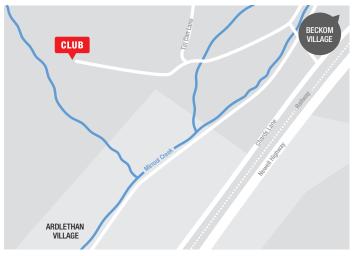

| ANDLLIIIAN / D  | LCKOW            | TELEFTIONE                                   | LIVIAIL/FAX               |
|-----------------|------------------|----------------------------------------------|---------------------------|
|                 |                  |                                              |                           |
| PRESIDENT       | Rod<br>McDermott | 0427 782 055                                 | rod.m.electrics@gmail.com |
| VICE PRESIDENT  | Chris Golder     | 0427 559 078                                 | Cowabbie@watag.com.au     |
| SECRETARY       | Trent Gordon     | 0427 688 958                                 | Cowabbie@watag.com.au     |
| TREASURER       | Brendon Foster   | 0428 741 252                                 | golanvale@gmail.com       |
| MAILING ADDRESS |                  | lan Maslin, "Garwain", Coolamon 2701         |                           |
| RANGE LOCATION  |                  | "Ringwood" Off Old Newell Highway, ARDLETHAN |                           |

Camping available, showers / toilets.

Contact Errol or Glad - 02 6978 2310

TELEPHONE

ΕΜΔΙΙ /ΕΔΥ

ARDI ETHAN / RECKOM

**CLUB FACILITIES** 

| BERMAGUI | TELEPHONE | EMAIL/FAX |
|----------|-----------|-----------|
|          |           |           |