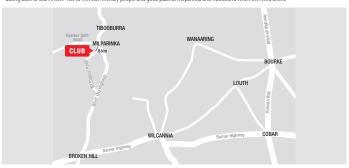

#### MILPARINKA FIELD & GAME ASSOCIATION

Presents Gidgee Goose 2 Day Shoot 150 Targets OTG.

15th & 16th August 2020

Four grades with Open, Veterans, Ladies & Juniors.

Approximately 300 kilometres north of Broken Hill.

Contact – Rebecca Young

Boullia Station.

PH 08 8091 3560 Mobile 0429 913570

Email boulliastation@gmail.com