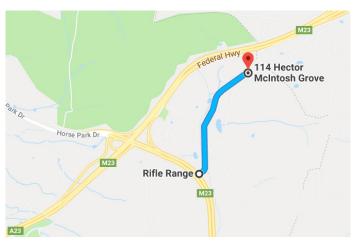

# SAVE THE DATES! MAJURA PARK SUMMER TIME CLASSIC FEB 22-23

**HUGE PRIZE POOL!** 

| All welcome! | | camping available | | Shells available at clubhouse | | Huge prize pool |

50/114 Hector McIntosh Grove, Canberra, Australian Capital Territory 2620 Contact us : (02) 6241 7314