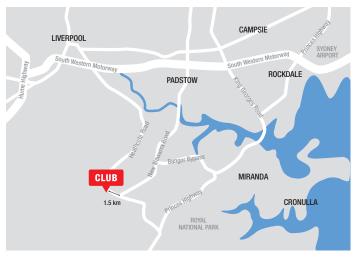

# SAVE THE DATES! MAJURA PARK SUMMER TIME CLASSIC FEB 22-23

**HUGE PRIZE POOL!** 

| All welcome! | | camping available | | Shells available at clubhouse | | Huge prize pool |

50/114 Hector McIntosh Grove, Canberra, Australian Capital Territory 2620 Contact us : (02) 6241 7314