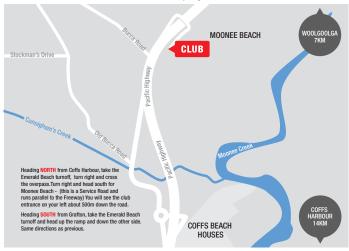

|                           |
|                                |                | (Take the Emerald Beach exit ramp, club located 700 metres south of the freeway cross-over bridge)           |                           |
| CLUB FACILITIES                |                | Camping permitted by arrangement, toilets<br>showers, power, BBQ, clubhouse with dining<br>& a licensed bar. |                           |
| WEBSITE                        |                | coffsclaytargets.com                                                                                         | m                         |
|                                |                |                                                                                                              |                           |



#### **TELEPHONE EMAIL/FAX**

| PRESIDENT       | Andrew<br>Fairfield-Smith | 0413 013 689                                                                         | fairs@fairidge.com         |  |
|-----------------|---------------------------|--------------------------------------------------------------------------------------|----------------------------|--|
| VICE PRESIDENT  | Doug Alcock               | 0411 139 594                                                                         | doug@grazprophet.com.au    |  |
| SECRETARY       | Adam Mower                | 0410 507 279                                                                         | zadski@bigpond.net.au      |  |
| TREASURER       | Russell Rowling           | 0447 046 701