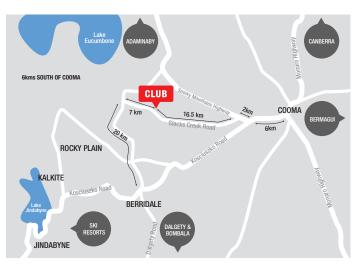

#### 37th Cooma Easter Classic 2020

4 days of top class field and game target shooting At Australia's highest gun club.

April 10th, 11th, 12th and 13th

This year incorporating the Inaugural running of the

Contact: Andrew Fairfield-Smith-0413 013 689. Or Adam Mower 0410 507 279

Email- <a href="mailto:coomasportingclays@gmail.com">coomasportingclays@gmail.com</a> OR www.coomasportingclays.org