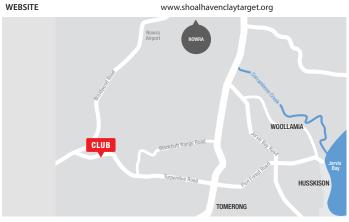

|
| RANGE LOCATION    |                 | approx. 12km west of the          | t Club is located in the Yerriong State Forest,<br>Princes Highway on the South side of Turpentine<br>the intersection with Braidwood Road |
| SHOOT             | Sporting Clays  | 2nd Sun of the m                  | onth – 9am                                                                                                                                 |
| CLUB FACILITIES   |                 | Toilets, shower, Camping permitte | anteen for Sporting & DTL.<br>ed                                                                                                           |

www.shoalhavenclaytarget.org



| CVDNEV | TELEBUIONE | ERABIL /EAV |
|--------|------------|-------------|
| SYDNEY | TELEPHONE  | EMAIL/FAX   |

PRESIDENT Paul Smidt 0408 115 434 paul.smidt@outlook.com

SECRETARY Allan Dorahy cdorahy@iprimus.com.au

TREASURER Clare Smidt asc-treasurer@outlook.com

CLUB EMAIL ascsydney@bigpond.com

MAILING ADDRESS
PO Box 118

LEPPINGTON NSW 2179

**CLUB GPS** 34.037795, 150.960568E

RANGE LOCATION Heathcote Road, MENAI (2km north of Illawarra &

Heathcote Road intersection)

CLUB FACILITIES Clubhouse, canteen, septic toilets, hot & cold showers,

camping permitted by arrangement.

WEBSITE australiansportingclayssydney.com



| MAJURA PARK   | TELEPHONE | EMAIL/FAX   |
|---------------|-----------|-------------|
| IVIAJUNA PANN | IELEPHONE | EIVIAIL/FAX |

| PRESIDENT               | P